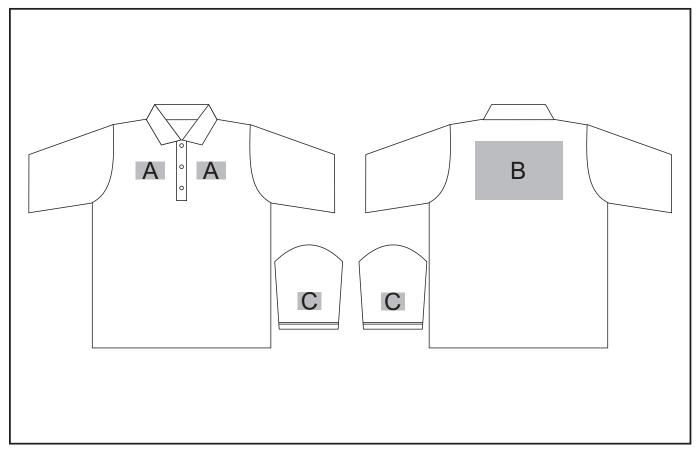

## **Branding Options:**

#### **Position A**

- 1. Embroidery (EMB) 9 colours Size: 100mm diameter
- 2. Screen Print (SA) 6 colours Size: 100mm wide x 60mm high
- 3. Digital Transfer Clothing (DTC) Full colour Size: 100mm wide x 100mm high

#### **Position B**

- 1. Embroidery (EMB) 9 colours Size: 200mm wide x 200mm high
- 2. Screen Print (SA) 6 colours Size: 260mm wide x 200mm high
- Digital Transfer Clothing (DTC) Full colour Size: 210mm wide x 148mm high

#### Position C

- 1. Embroidery (EMB) 9 colours Size: 80mm diameter
- 2. Screen Print (SA) 6 colours Size: 60mm wide x 60mm high
- 3. Digital Transfer Clothing (DTC) Full colour Size: 80mm wide x 80mm high