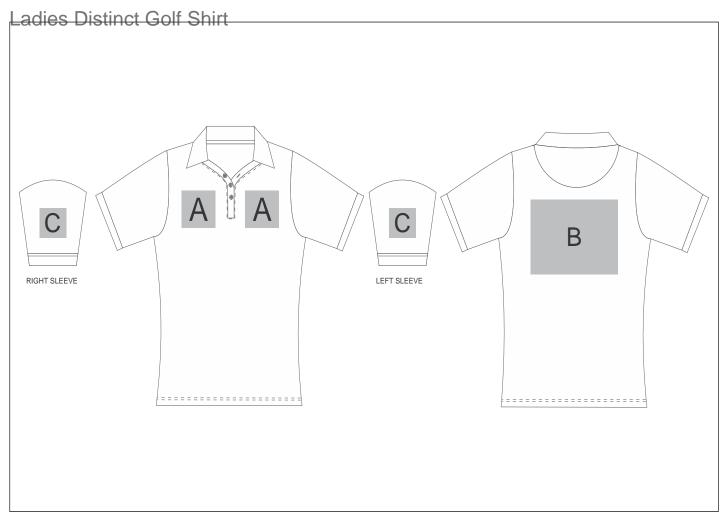

## **Need to know:**

Includes 1-Position Digital Transfer (setup fee applies)

- DTC inclusive Parameters: Left/Right Chest or Back = 100mm x 100mm

## **Branding Options:**

| Position | Branding Method (Branding Code)       | No. of Colours | Dimension               |
|----------|---------------------------------------|----------------|-------------------------|
| А        | Embroidery (EMB-A)                    | N/A            | 100mm wide x 100mm high |
| А        | Screen Print (SA)                     | 1 Colour       | 100mm wide x 80mm high  |
| А        | Digital Transfer Clothing A6 (DTC-A6) | Full Colour    | 100mm wide x 100mm high |
| А        | Silicone (STP-A)                      | N/A            | 30mm wide x 30mm high   |
| А        | Silicone (STP-B)                      | N/A            | 50mm wide x 50mm high   |
| А        | Silicone (STP-C)                      | N/A            | 80mm wide x 80mm high   |
| А        | Silicone (STP-D)                      | N/A            | 100mm wide x 40mm high  |

| В | Embroidery (EMB-A) | N/A | 200mm wide x 200mm high |
|---|--------------------|-----|-------------------------|
|---|--------------------|-----|-------------------------|

| В | Screen Print (SA)                     | 1 Colour    | 260mm wide x 200mm high |
|---|---------------------------------------|-------------|-------------------------|
| В | Digital Transfer Clothing A6 (DTC-A6) | Full Colour | 148mm wide x 105mm high |
| В | Digital Transfer Clothing A5 (DTC-A5) | Full Colour | 210mm wide x 148mm high |
| В | Silicone (STP-A)                      | N/A         | 30mm wide x 30mm high   |
| В | Silicone (STP-B)                      | N/A         | 50mm wide x 50mm high   |
| В | Silicone (STP-C)                      | N/A         | 80mm wide x 80mm high   |
| В | Silicone (STP-D)                      | N/A         | 120mm wide x 40mm high  |
|   |                                       |             |                         |
| С | Embroidery (EMB-A)                    | N/A         | 80mm wide x 80mm high   |
| С | Screen Print (SA)                     | 1 Colour    | 60mm wide x 60mm high   |
| С | Digital Transfer Clothing A6 (DTC-A6) | Full Colour | 80mm wide x 80mm high   |
| С | Silicone (STP-A)                      | N/A         | 30mm wide x 30mm high   |
| С | Silicone (STP-B)                      | N/A         | 50mm wide x 50mm high   |
| С | Silicone (STP-C)                      | N/A         | 80mm wide x 80mm high   |