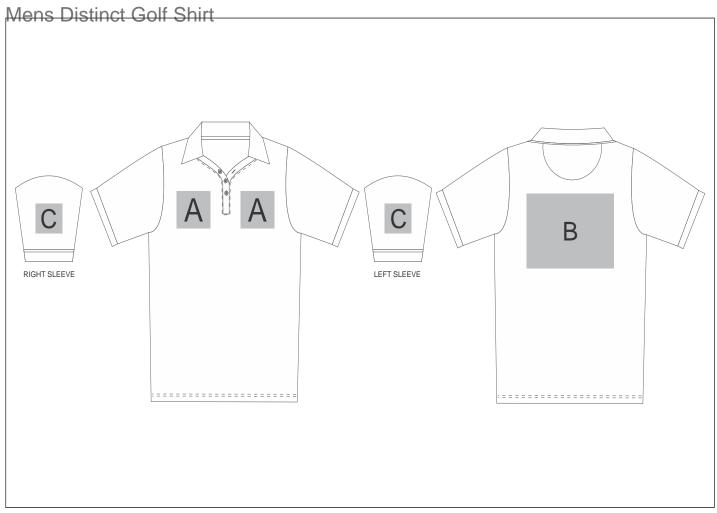

## **ALT-DTM**

## **Need to know:**

Includes 1-Position Digital Transfer (setup fee applies)

- DTC inclusive parameters: Left/Right Chest = 100mm x 100mm OR Back = 8000mm2

## **Branding Options:**

| Position | Branding Method (Branding Code)       | No. of Colours | Dimension               |
|----------|---------------------------------------|----------------|-------------------------|
| А        | Embroidery (EMB-A)                    | N/A            | 100mm wide x 100mm high |
| А        | Screen Print (SA)                     | 1 Colour       | 100mm wide x 80mm high  |
| А        | Digital Transfer Clothing A6 (DTC-A6) | Full Colour    | 100mm wide x 100mm high |
| А        | Silicone (STP-A)                      | N/A            | 30mm wide x 30mm high   |
| А        | Silicone (STP-B)                      | N/A            | 50mm wide x 50mm high   |
| А        | Silicone (STP-C)                      | N/A            | 80mm wide x 80mm high   |
| А        | Silicone (STP-D)                      | N/A            | 100mm wide x 40mm high  |

| В | Embroidery (EMB-A) | N/A | 100mm wide x 100mm high |
|---|--------------------|-----|-------------------------|
|---|--------------------|-----|-------------------------|

| В | Screen Print (SA)                     | 1 Colour    | 260mm wide x 200mm high |
|---|---------------------------------------|-------------|-------------------------|
| В | Digital Transfer Clothing A6 (DTC-A6) | Full Colour | 148mm wide x 105mm high |
| В | Digital Transfer Clothing A5 (DTC-A5) | Full Colour | 210mm wide x 148mm high |
| В | Silicone (STP-A)                      | N/A         | 30mm wide x 30mm high   |
| В | Silicone (STP-B)                      | N/A         | 50mm wide x 50mm high   |
| В | Silicone (STP-C)                      | N/A         | 80mm wide x 80mm high   |
| В | Silicone (STP-D)                      | N/A         | 120mm wide x 40mm high  |
|   |                                       |             |                         |
| С | Embroidery (EMB-A)                    | N/A         | 80mm wide x 80mm high   |
| С | Screen Print (SA)                     | 1 Colour    | 60mm wide x 60mm high   |
| С | Digital Transfer Clothing A6 (DTC-A6) | Full Colour | 80mm wide x 80mm high   |
| С | Silicone (STP-A)                      | N/A         | 30mm wide x 30mm high   |
| С | Silicone (STP-B)                      | N/A         | 50mm wide x 50mm high   |
| С | Silicone (STP-C)                      | N/A         | 80mm wide x 80mm high   |