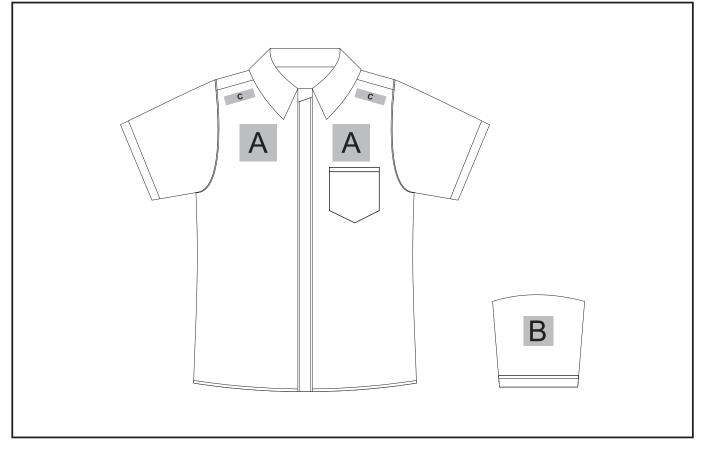

### Need to know:

- Includes 1 Position Digital Transfer (setup fee applies)
- Cannot guarantee a 100% straight branding on any clothing item with check or stripe detail
- DTC/EMB inclusive Parameters: Left/Right Chest or Back = 100mm x 100mm
- Please note Pos C will be branded +/- 20mm from the top seam

## Branding Options:

#### **Position A**

- 1. Embroidery (EMB) 9 colours Size: 100mm diameter
- 2. Screen Print (SC) 1 colours Size: 100mm wide x 60mm high
- 3. Digital Transfer Clothing (DTC) Full colour Size: 100mm wide x 100mm high

#### **Position C**

1. Digital Transfer Clothing (DTC) - Full Colour Size: 70mm wide x 20mm high

#### Position B

- 1. Embroidery (EMB) 9 colours Size: 80mm diameter
- 2. Screen Print (SC) 1 colours Size: 60mm wide x 60mm high
- 3. Digital Transfer Clothing (DTC) Full colour Size: 80mm wide x 80mm high