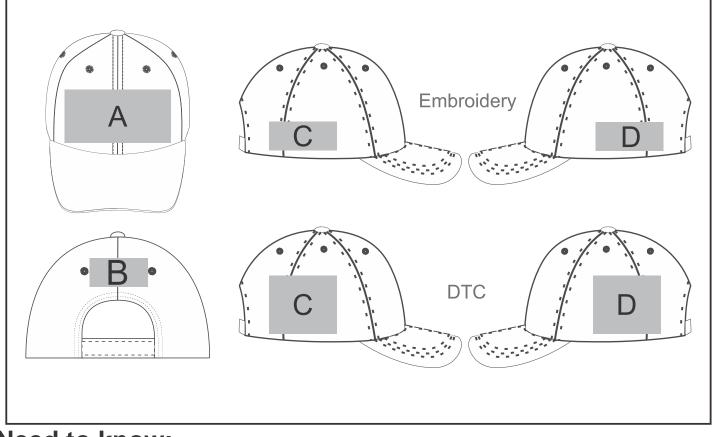

# **Branding Options:**

#### **Position A**

- 1. Digital Transfer Caps (DTC-CAP) Full Colour Size: 110mm wide x 55mm high
- 2. Embroidery (EM-CAPFRONT) N/A Size: 110mm wide x 55mm high
- 3. Silicone (STP-A) N/A Size: 30mm wide x 30mm high
  - 4. Silicone (STP-B) N/A Size: 50mm wide x 50mm high
- 5. (STP-C) N/A Size: 80mm wide x 50mm high
- 6. (STP-D) N/A Size: 110mm wide x 40mm high

### **Position C**

- 1. Digital Transfer Caps (DTC-CAP) Full Colour Size: 70mm wide x 60mm high
- 2. Embroidery (EM-CAPSIDE) N/A Size: 70mm wide x 30mm high
- 3. Silicone (STP-A) N/A Size: 30mm wide x 30mm high
- 4. Silicone (STP-B) N/A Size: 50mm wide x 50mm high
- 5. (STP-C) N/A Size: 70mm wide x 60mm high

## **Position B**

- 1. Digital Transfer Caps (DTC-CAP) Full Colour Size: 50mm wide x 20mm high
- 2. Embroidery (EM-CAPBACK) N/A Size: 80mm wide x 25mm high
- 3. Silicone (STP-A) N/A Size: 30mm wide x 20mm high
- 4. Silicone (STP-B) N/A Size: 50mm wide x 20mm high

### Position D

- 1. Digital Transfer Caps (DTC-CAP) Full Colour Size: 70mm wide x 60mm high
- 2. Embroidery (EM-CAPSIDE) N/A Size: 70mm wide x 30mm high
- 3. Silicone (STP-A) N/A Size: 30mm wide x 30mm high
- 4. Silicone (STP-B) N/A Size: 50mm wide x 50mm high
- 5. (STP-C) N/A Size: 70mm wide x 60mm high