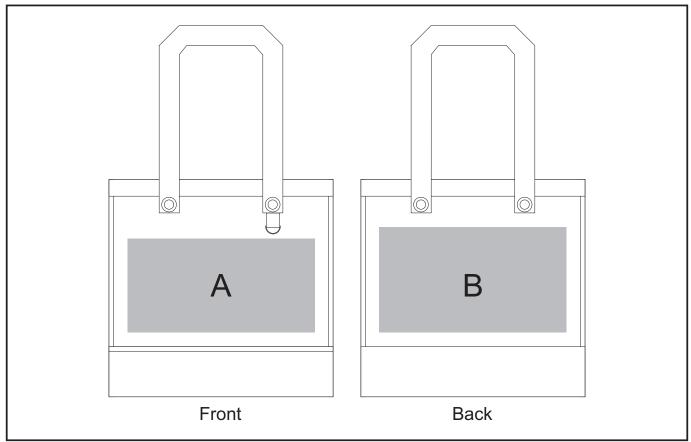

## **Branding Options:**

#### **Position A**

- 1. Screen Print (SA) 6 colours Size: 280mm wide x 140mm high
- 2. Digital Direct Transfer (DDT-A) Full colour Size: 148mm wide x 105mm high
- 3. Digital Direct Transfer (DDT-B) Full colour Size: 210mm wide x 148mm high
- 4. Digital Direct Transfer (DDT-C) Full colour Size: 220mm wide x 140mm high

#### **Position B**

- 1. Screen Print (SA) 6 colours Size: 280mm wide x 140mm high
- 2. Digital Direct Transfer (DDT-A) Full colour Size: 148mm wide x 105mm high
- 3. Digital Direct Transfer (DDT-B) Full colour Size: 210mm wide x 148mm high
- 4. Digital Direct Transfer (DDT-C) Full colour Size: 220mm wide x 170mm high