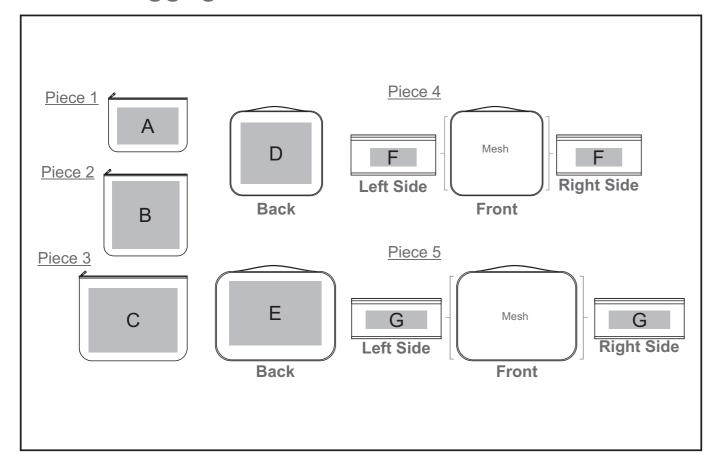

### **Need to know:**

- Includes 1-Colour, 1-Position Screen Print on Position G only (setup fee applies)
- A, B & C 3 colour screen print can be done only if artwork does not have tight registration

#### **Position A**

- 1. Screen Print (SC) 3 colours Size: 150mm wide x 80mm high
- 2. Digital Direct Transfer (DDT-A) Full colour Size: 148mm wide x 105mm high
- 3. Digital Direct Transfer (DDT-B) Full colour Size: 200mm wide x 120mm high

#### **Position B**

- 1. Screen Print (SC) 3 colours Size: 150mm wide x 120mm high
- 2. Digital Direct Transfer (DDT-A) Full colour Size: 148mm wide x 105mm high
- 2. Digital Direct Transfer (DDT-B) Full colour Size: 220mm wide x 210mm high

#### **Position C**

- 1. Screen Print (SC) 3 colours Size: 170mm wide x 90mm high
- 2. Digital Direct Transfer (DDT-A) Full colour Size: 148mm wide x 105mm high
- 3. Digital Direct Transfer (DDT-B) Full colour Size: 210mm wide x 148mm high
- Size: 290mm wide x 210mm high

#### **Position E**

- 1. Screen Print (SC) 1 colour Size: 270mm wide x 130mm high
- 2. Digital Direct Transfer (DDT-A) Full colour Size: 148mm wide x 105mm high
- 3. Digital Direct Transfer (DDT-B) Full colour Size: 210mm wide x 148mm high
- 4. Digital Direct Transfer (DDT-C) Full colour Size: 297mm wide x 210mm high

# **Position G**

- 1. Screen Print (SC) 3 colours Size: 150mm wide x 50mm high
- 2. Digital Direct Transfer (DDT-A) Full colour Size: 148mm wide x 60mm high
- 3. Digital Direct Transfer (DDT-B) Full colour Size: 200mm wide x 60mm high

#### **Position D**

- 1. Screen Print (SC) 1 colour Size: 150mm wide x 120mm high
- 2. Digital Direct Transfer (DDT-A) Full colour Size: 148mm wide x 105mm high
- 3. Digital Direct Transfer (DDT-B) Full colour Size: 210mm wide x 148mm high
- 4. Digital Direct Transfer (DDT-C) Full colour 4. Digital Direct Transfer (DDT-C) Full colour Size: 230mm wide x 200mm high

#### **Position F**

- 1. Screen Print (SC) 1 colour Size: 110mm wide x 50mm high
- 2. Digital Direct Transfer (DDT-A) Full colour Size: 148mm wide x 60mm high