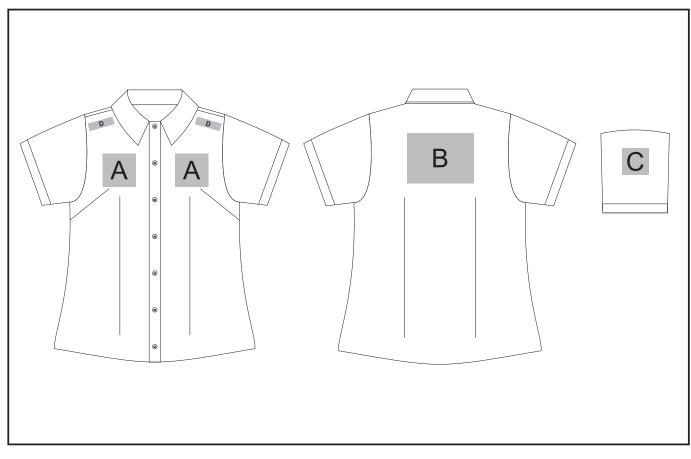

## **Branding Options:**

#### **Position A**

- 1. Embroidery (EMB) 9 colours Size: 100mm diameter
- 2. Screen Print (SC) 1 colours Size: 100mm wide x 60mm high
- 3. Digital Transfer Clothing (DTC) Full colour Size: 100mm wide x 100mm high

#### **Position B**

- 1. Embroidery (EMB) 9 colours Size: 200mm wide x 150mm high
- 2. Screen Print (SC) 1 colours Size: 200mm wide x 150mm high
- 3. Digital Transfer Clothing (DTC) Full colour Size: 210mm wide x 148mm high

### **Position C**

- 1. Embroidery (EMB) 9 colours Size: 80mm diameter
- 2. Screen Print (SC) 1 colours Size: 60mm wide x 60mm high
- 3. Digital Transfer Clothing (DTC) Full colour Size: 80mm wide x 80mm high