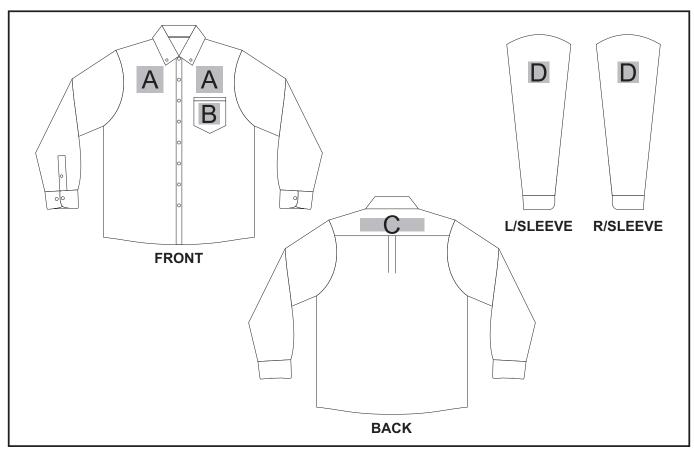

## **Branding Options:**

#### **Position A**

- 1. Embroidery (EMB) 9 Colour Size: 100mm wide x 100mm high
- 2. Digital Transfer (DTC) Full Colour Size: 100mm wide x 100mm high

#### **Position B**

1. Digital Transfer (DTC) - Full Colour Size: 80mm wide x 80mm high

#### **Position C**

- 1. Embroidery (EMB) 9 Colour Size: 240mm wide x 50mm high
- 2. Digital Transfer (DTC) Full Colour Size: 210mm wide x 50mm high

#### **Position D**

- 1. Embroidery (EMB) 9 Colour Size: 80mm wide x 80mm high
- 2. Digital Transfer (DTC) Full Colour Size: 80mm wide x 80mm high