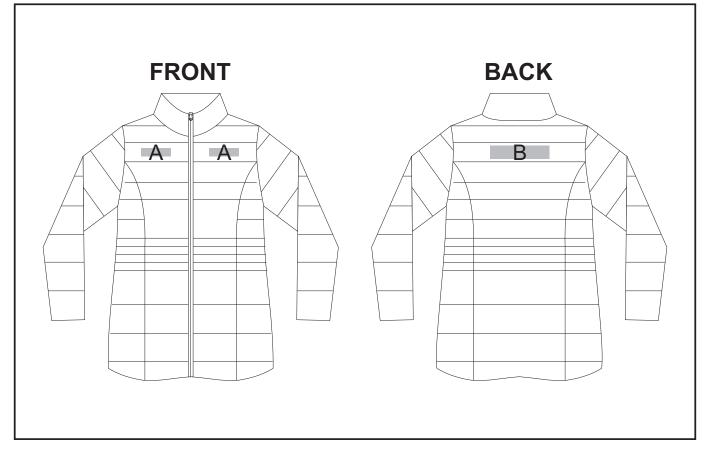

## Need to know:

- Includes 1 Position Embroidery (setup fee applies)
- Cannot guarantee a 100% straight branding on any clothing item with check or stripe detail.
- The panels on the garment are inconsistent from Small to XL.
- The logo will be branded in the closest left / right chest and back panel, to the standard left/right chest and back position.
- DTC/EMB inclusive Parameters: Left/Right Chest or Back = 100mm x 100mm

## **Branding Options:**

### **Position A**

### **Position B**

- 1. Embroidery (EMB) 9 Colour Size: 90mm wide x 25mm high
- 1. Embroidery (EMB) 9 Colour Size: 180mm wide x 40mm high