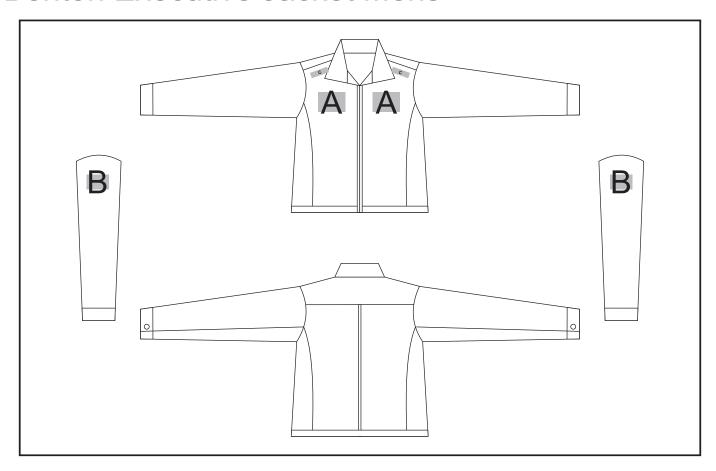

### **Need to know:**

- Includes 1-Position Embroidery **OR** 1-Position Digital Transfer (setup fee applies)
- Cannot guarantee a 100% straight branding on any clothing item with check or stripe detail.
- Please note Pos C will be branded +/- 20mm from the top seam

### **Position A**

- 1. Embroidery (EMB) 9 colours Size: 100mm diameter
- 2. Screen Print (SA) 1 colour Size: 100mm wide and 80mm high
- 3. Digital Transfer Clothing (DTC) Full colour Size: 100mm wide x 100mm high

#### **Position C**

1. Digital Transfer Clothing (DTC) - Full Colour Size: 70mm wide x 20mm high

### **Position B**

- 1. Embroidery (EMB) 9 colours Size: 80mm diameter
- 2. Screen Print (SA) 1 colour Size: 60mm wide and 60mm high
- 3. Digital Transfer Clothing (DTC) Full colour Size: 80mm wide x 80mm high