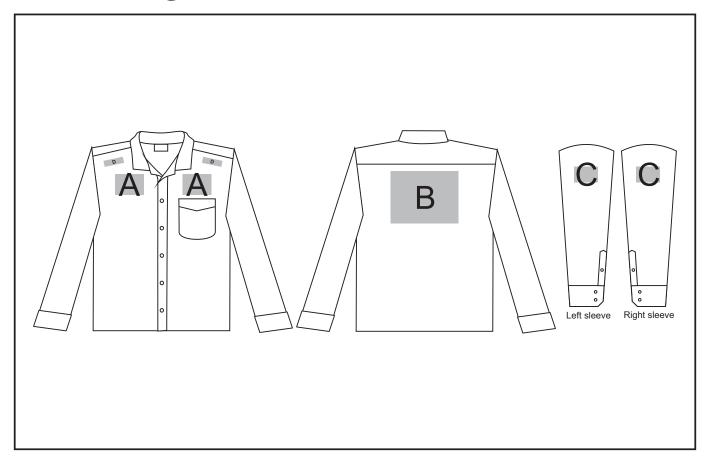

# **Branding Options:**

#### **Position A**

- 1. Embroidery (EMB) 9 colours Size: 100mm diameter
- Digital Transfer Clothing (DTC) Full colour Size: 100mm wide x 100mm high

#### **Position B**

- 1. Embroidery (EMB) 9 colours Size: 200mm wide x 200mm high
- 2. Digital Transfer Clothing (DTC) Full colour Size: 210mm wide x 148mm high

#### **Position C**

- 1. Embroidery (EMB) 9 colours Size: 80mm diameter
- 2. Digital Transfer Clothing (DTC) Full colour Size: 80mm wide x 80mm high