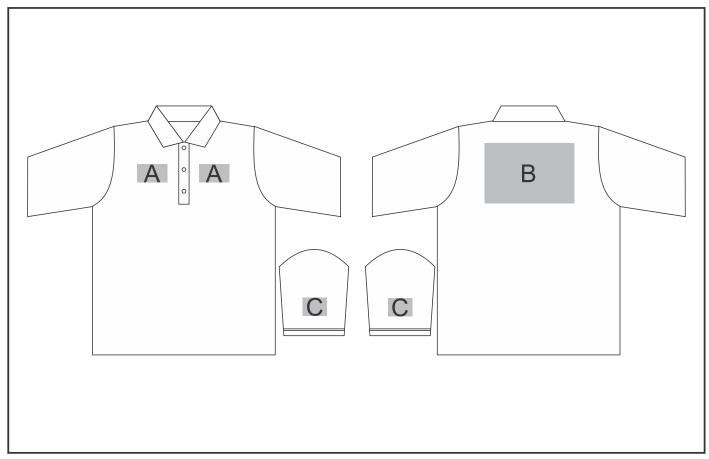

## **Branding Options:**

#### **Position A**

1. Embroidery (EM-CLOTHING)

Size: 100mm wide x 100mm high

2. Screen Print (SP)

6 Colours

Size: 100mm wide x 60mm high

3. Digital Transfer Clothing A6 (DTC-A6)

Full Colour

Size: 100mm wide x 100mm high

4. Silicone (STP-A)

1 Colour

Size: 30mm wide x 30mm high

5. Silicone (STP-B)

1 Colour

Size: 50mm wide x 50mm high

6. Silicone (STP-C)

1 Colour

Size: 80mm wide x 80mm high

7. Silicone (STP-D)

1 Colour

Size: 100mm wide x 40mm high

### **Position C**

1. Embroidery (EM-CLOTHING)

N/A

Size: 50mm wide x 50mm high

2. Screen Print (SP)

6 Colours

Size: 60mm wide x 60mm high

3. Digital Transfer Clothing A6 (DTC-A6)

Full Colour

Size: 50mm wide x 50mm high

4. Silicone (STP-A)

1 Colour

Size: 30mm wide x 30mm high

5. Silicone (STP-B)

1 Colour

Size: 50mm wide x 50mm high

#### **Position B**

1. Embroidery (EM-CLOTHING)

N/A

Size: 200mm wide x 200mm high

2. Screen Print (SP)

6 Colours

Size: 260mm wide x 200mm high

3. Digital Transfer Clothing A6 (DTC-A6)

Full Colour

Size: 105mm wide x 148mm high

4. Digital Transfer Clothing A5 (DTC-A5)

Full Colour

Size: 210mm wide x 148mm high

5. Silicone (STP-A)

1 Colour

Size: 30mm wide x 30mm high

6. Silicone (STP-B)

1 Colour

Size: 50mm wide x 50mm high

7. Silicone (STP-C)

1 Colour

Size: 80mm wide x 80mm high

8. Silicone (STP-D)

1 Colour

Size: 120mm wide x 40mm high