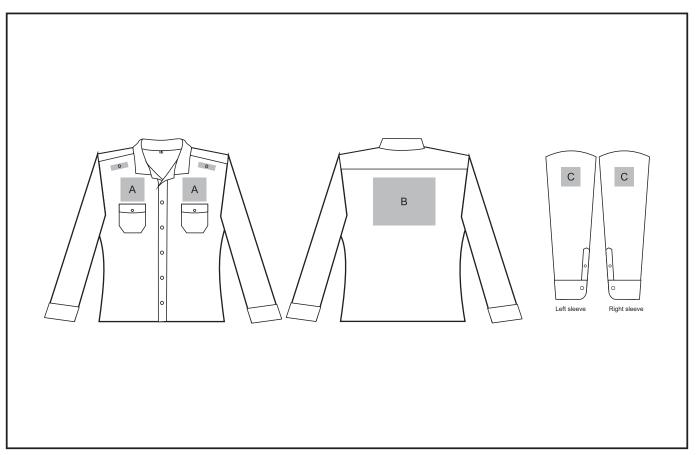

## Branding Options:

#### Position A

- 1. Embroidery (EMB) 9 colours Size: 100mm diameter
- 2. Screen Print (SA) 6 colours Size: 100mm wide x 80mm high
- 3. Digital Transfer Clothing (DTC) Full colour Size: 100mm wide x 100mm high

#### Position B

- 1. Embroidery (EMB) 9 colours Size: 200mm wide x 200mm high
- 2. Screen Print (SA) 6 colours Size: 260mm wide x 200mm high
- 3. Digital Transfer Clothing (DTC) Full colour Size: 210mm wide x 148mm high

#### Position C

- 1. Embroidery (EMB) 9 colours Size: 80mm diameter
- 2. Screen Print (SA) 6 colours Size: 60mm wide x 60mm high
- 3. Digital Transfer Clothing (DTC) Full colour Size: 80mm wide x 80mm high