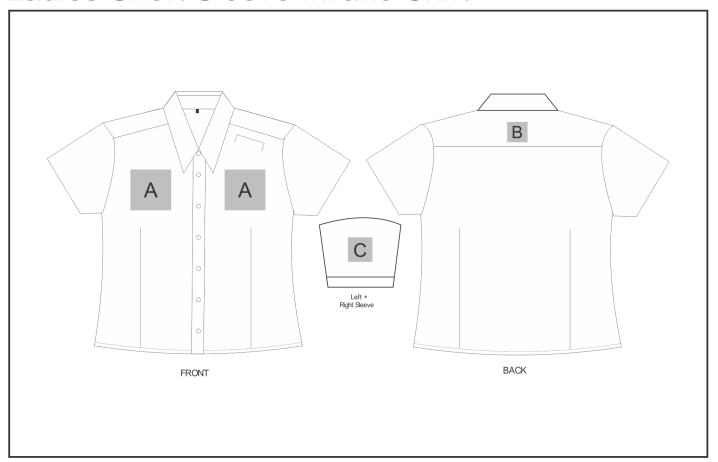

### **Position A**

1. Embroidery (EM-CLOTHING) N/A

Size: 100mm wide x 100mm high

2. Digital Transfer Clothing A6 (DTC-A6)

Full Colour

Size: 100mm wide x 100mm high

3. Silicone (STP-A)

N/A

Size: 30mm wide x 30mm high

4. Silicone (STP-B)

N/A

Size: 50mm wide x 50mm high

5. Silicone (STP-C)

N/A

Size: 80mm wide x 80mm high

6. Silicone (STP-D)

N/A

Size: 100mm wide x 40mm high

#### **Position C**

1. Embroidery (EM-CLOTHING) N/A

Size: 80mm wide x 80mm high

2. Digital Transfer Clothing A6 (DTC-A6)

Full Colour

Size: 80mm wide x 80mm high

3. Silicone (STP-A)

N/A

Size: 30mm wide x 30mm high

4. Silicone (STP-B)

N/A

Size: 50mm wide x 50mm high

5. Silicone (STP-C)

N/A

Size: 80mm wide x 80mm high

#### **Position B**

1. Embroidery (EM-CLOTHING)

N/A

Size: 50mm wide x 50mm high

2. Digital Transfer Clothing A6 (DTC-A6)

Full Colour

Size: 50mm wide x 50mm high

3. Silicone (STP-A)

N/A

Size: 30mm wide x 30mm high

4. Silicone (STP-B)

N/A

Size: 50mm wide x 50mm high