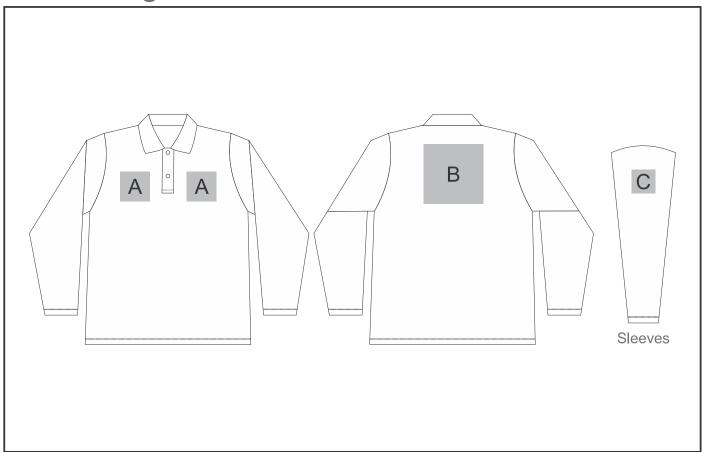

### Need to know:

- 1-Position Digital Transfer (setup fee applies)
- DTC/EMB inclusive Parameters: Left/Right Chest or Back = 100mm x 100mm

### **Branding Options:**

### **Position A**

1. Embroidery (EM-CLOTHING) N/A

Size: 100mm wide x 100mm high

2. Digital Transfer Clothing A6 (DTC-A6)

Full Colour

Size: 100mm wide x 100mm high

3. Silicone (STP-A)

N/A

Size: 30mm wide x 30mm high

4. Silicone (STP-B)

N/A

Size: 50mm wide x 50mm high

5. Silicone (STP-C)

N/A

Size: 80mm wide x 80mm high

6. Silicone (STP-D)

N/A

Size: 100mm wide x 40mm high

#### **Position C**

1. Embroidery (EM-CLOTHING)

N/A

Size: 80mm wide x 80mm high

2. Digital Transfer Clothing A6 (DTC-A6)

Full Colour

Size: 80mm wide x 80mm high

3. Silicone (STP-A)

N/A

Size: 30mm wide x 30mm high

4. Silicone (STP-B)

N/A

Size: 50mm wide x 50mm high

5. Silicone (STP-C)

N/A

Size: 80mm wide x 80mm high

#### **Position B**

1. Embroidery (EM-CLOTHING) N/A

Size: 200mm wide x 200mm high

2. Digital Transfer Clothing A6 (DTC-A6)

Full Colour

Size: 105mm wide x 148mm high

3. Digital Transfer Clothing A5 (DTC-A5)

Full Colour

Size: 210mm wide x 148mm high

4. Silicone (STP-A)

N/A

Size: 30mm wide x 30mm high

5. Silicone (STP-B)

N/A

Size: 50mm wide x 50mm high

6. Silicone (STP-C)

N/A

Size: 80mm wide x 80mm high

7. Silicone (STP-D)

N/A

Size: 120mm wide x 40mm high