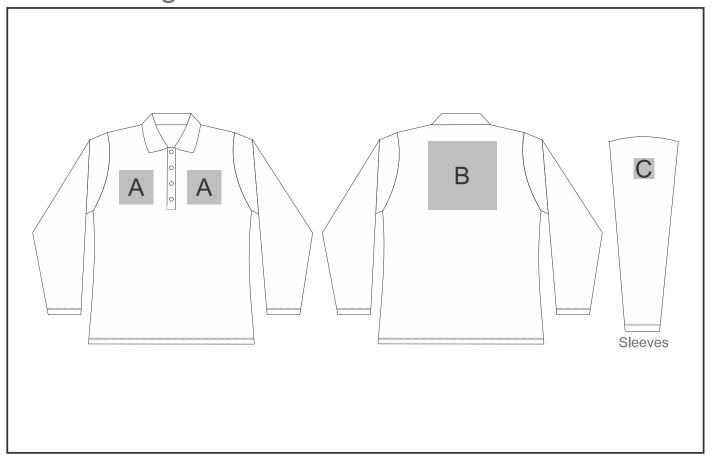

### **Branding Options:**

### **Position A**

1. Embroidery (EM-CLOTHING) N/A

Size: 100mm wide x 100mm high

2. Digital Transfer Clothing A6 (DTC-A6) Full Colour

Size: 100mm wide x 100mm high

3. Silicone (STP-A)

N/A

Size: 30mm wide x 30mm high

4. Silicone (STP-B)

N/A

Size: 50mm wide x 50mm high

5. Silicone (STP-C)

N/A

Size: 80mm wide x 80mm high

6. Silicone (STP-D)

N/A

Size: 100mm wide x 40mm high

#### **Position C**

1. Embroidery (EM-CLOTHING) N/A

I N/ /\

Size: 50mm wide x 50mm high

2. Digital Transfer Clothing A6 (DTC-A6)

Full Colour

Size: 50mm wide x 50mm high

3. Silicone (STP-A)

N/A

Size: 30mm wide x 30mm high

4. Silicone (STP-B)

N/A

Size: 50mm wide x 50mm high

#### **Position B**

1. Embroidery (EM-CLOTHING) N/A

Size: 200mm wide x 200mm high

2. Digital Transfer Clothing A6 (DTC-A6)

Full Colour

Size: 105mm wide x 148mm high

3. Digital Transfer Clothing A5 (DTC-A5)

Full Colour

Size: 210mm wide x 148mm high

4. Silicone (STP-A)

N/A

Size: 30mm wide x 30mm high

5. Silicone (STP-B)

N/A

Size: 50mm wide x 50mm high

6. Silicone (STP-C)

N/A

Size: 80mm wide x 80mm high

7. Silicone (STP-D)

N/A

Size: 120mm wide x 40mm high