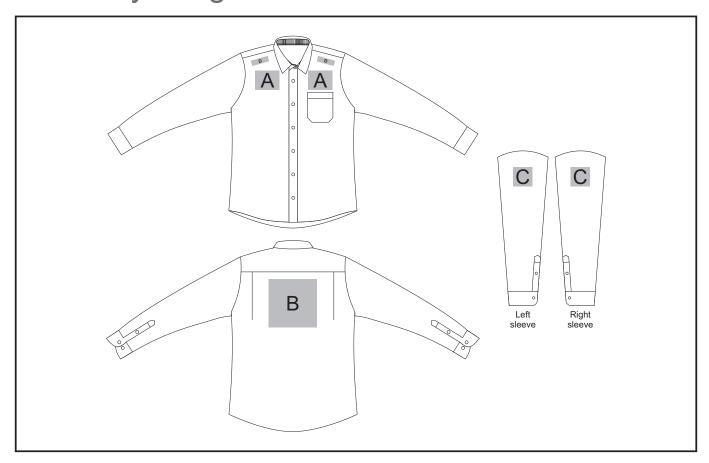

### **Need to know:**

- Includes 1-Position Embroidery **OR** 1-Position Digital Transfer (setup fee applies)
- EMB/DTC inclusive parameters: Left/Right Chest = 100mm x 100mm OR Back = 8000mm<sup>2</sup>
- Please note Pos D will be branded +/- 20mm from the top seam

## **Branding Options:**

#### **Position A**

- 1. Embroidery (EMB) 9 colours Size: 100mm diameter
- 2. Digital Transfer Clothing (DTC) Full colour Size: 100mm wide x 100mm high

#### **Position B**

- 1. Embroidery (EMB) 9 colours Size: 200mm wide x 200mm high
- 2. Digital Transfer Clothing (DTC) Full colour Size: 210mm wide x 148mm high

#### **Position C**

- 1. Embroidery (EMB) 9 colours Size: 80mm diameter
- 2. Digital Transfer Clothing (DTC) Full colour Size: 80mm wide x 80mm high