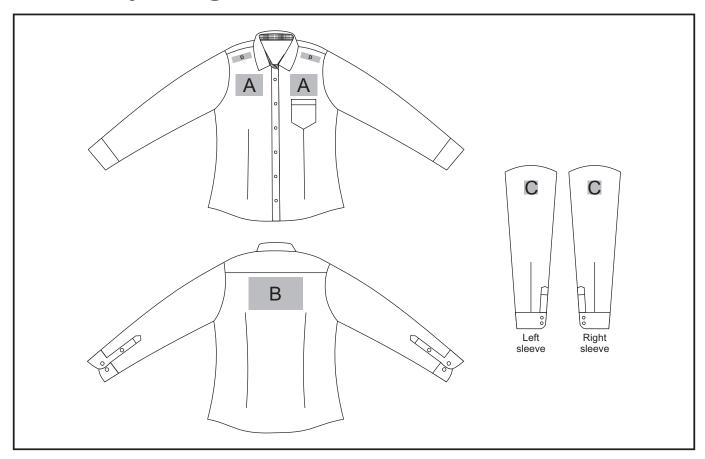

## **Need to know:**

- Includes 1-Position Embroidery **OR** 1-Position Digital Transfer (setup fee applies)
- EMB/DTC inclusive parameters: Left/Right Chest = 100mm x 100mm OR Back = 8000mm<sup>2</sup>
- Please note Pos D will be branded +/- 20mm from the top seam

## **Branding Options:**

## **Position A**

- 1. Embroidery (EMB) 9 colours Size: 100mm diameter
- 2. Digital Transfer Clothing (DTC) Full colour Size: 100mm wide x 100mm high

#### **Position B**

- 1. Embroidery (EMB) 9 colours Size: 200mm wide x 120mm high
- 2. Digital Transfer Clothing (DTC) Full colour Size: 210mm wide x 120mm high

### **Position C**

- 1. Embroidery (EMB) 9 colours Size: 50mm diameter
- 2. Digital Transfer Clothing (DTC) Full colour Size: 50mm wide x 50mm high

#### **Position D**

1. Digital Transfer Clothing (DTC) - Full Colour Size: 70mm wide x 20mm high