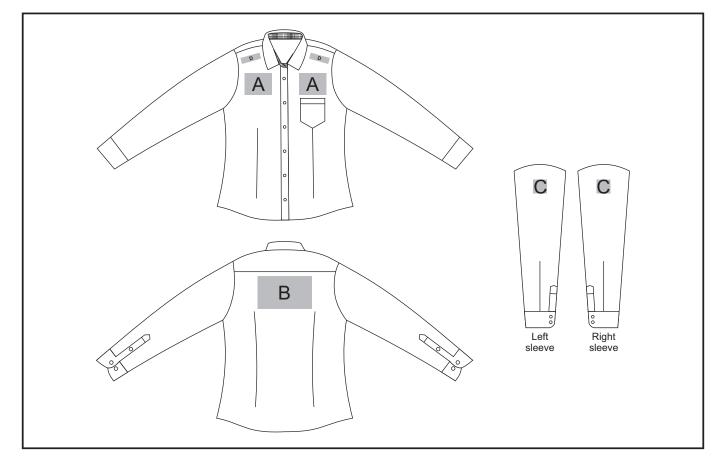

## **Branding Options:**

#### **Position A**

- 1. Embroidery (EMB) 9 colours Size: 100mm diameter
- 2. Digital Transfer Clothing (DTC) Full colour Size: 100mm wide x 100mm high

#### **Position B**

- 1. Embroidery (EMB) 9 colours Size: 200mm wide x 120mm high
- 2. Digital Transfer Clothing (DTC) Full colour Size: 210mm wide x 120mm high

#### **Position C**

- 1. Embroidery (EMB) 9 colours Size: 50mm diameter
- 2. Digital Transfer Clothing (DTC) Full colour Size: 50mm wide x 50mm high