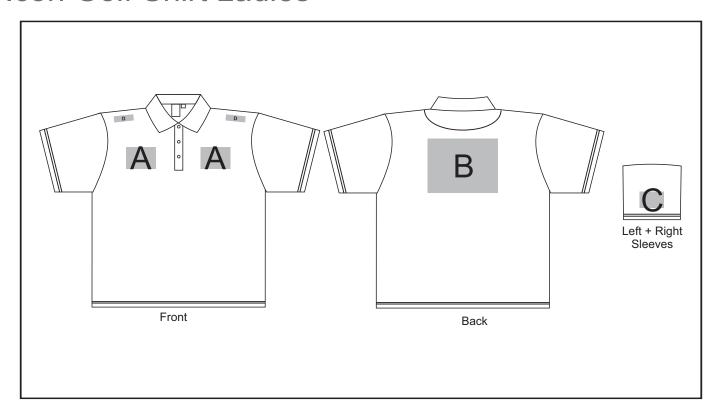

## Icon Golf Shirt Ladies

### **Need to know:**

- Includes 1-Position Embroidery **OR** 1-Position Digital Transfer **OR** 1-Position Deboss (setup fee applies)
- EMB/DTC inclusive parameters: Left/Right Chest = 100mm x 100mm OR Back = 8000mm<sup>2</sup>
- Cannot guarantee a 100% straight branding on any clothing item with check or stripe detail
- Please note Pos D will be branded +/- 20mm from the top seam

#### **Position A**

- 1. Embroidery (EMB) 9 colours Size: 100mm diameter
- 2. Screen Print (SA) 6 colours Size: 100mm wide x 80mm high
- 3. Deboss (BOS) Size: 100mm wide x 50mm high
- 4. Digital Transfer Clothing (DTC) Full colour Size: 100mm wide x 100mm high

#### **Position B**

- Embroidery (EMB) 9 colours
   Size: 200mm wide x 200mm high
- 2. Screen Print (SA) 6 colours Size: 260mm wide x 200mm high
- 3. Deboss (BOS)
  Size: 150mm wide x 60mm high
- 4. Digital Transfer Clothing (DTC) Full colour Size: 210mm wide x 148mm high

#### **Position C**

- 1. Embroidery (EMB) 9 colours Size: 50mm diameter
- Screen Print (SA) 6 colours Size: 60mm wide x 30mm high
- 3. Deboss (BOS) Size: 50mm wide x 30mm high
- 4. Digital Transfer Clothing (DTC) Full colour Size: 50mm wide x 50mm high