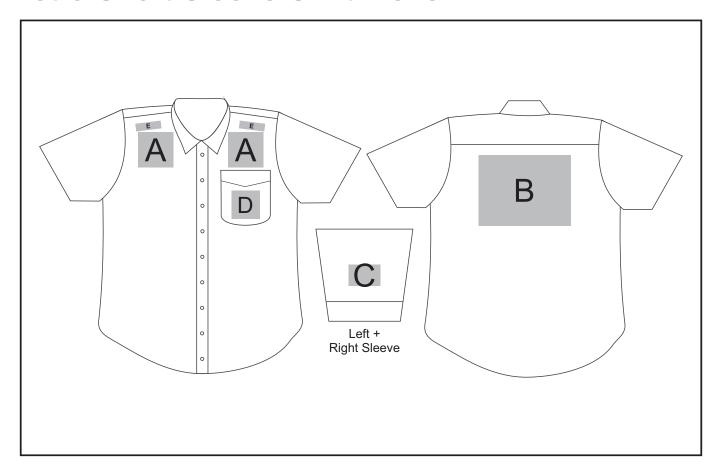

#### **Position A**

- 1. Embroidery (EMB) 9 colours Size: 100mm diameter
- 2. Digital Transfer Clothing (DTC) Full colour Size: 100mm wide x 100mm high

#### **Position C**

- 1. Embroidery (EMB) 9 colours Size: 80mm diameter
- 2. Digital Transfer Clothing (DTC) Full colour Size: 80mm wide x 80mm high

### **Position B**

- 1. Embroidery (EMB) 9 colours Size: 200mm wide x 200mm high
- 2. Digital Transfer Clothing (DTC) Full colour Size: 210mm wide x 148mm high

#### Position D

1. Digital Transfer Clothing (DTC) - Full colour Size: 80mm wide x 80mm high