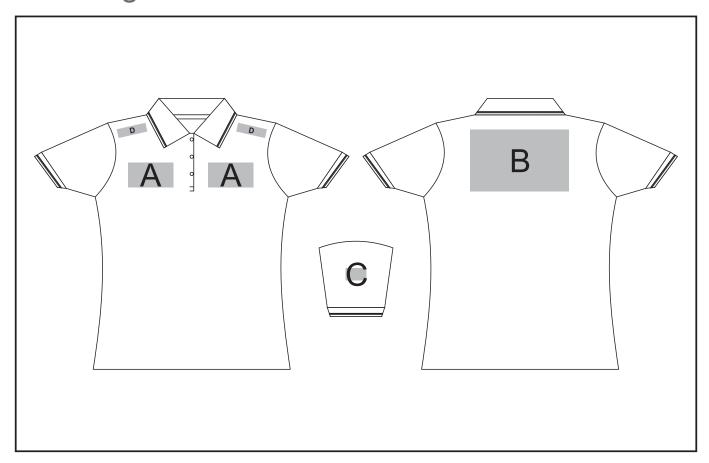

### **Need to know:**

- Includes 1-Position Embroidery **OR** 1-Position Digital Transfer (setup fee applies)
- EMB/DTC inclusive parameters: Left/Right Chest = 100mm x 100mm OR Back = 8000mm<sup>2</sup>
- Please note Pos D will be branded +/- 20mm from the top seam

#### **Position A**

- 1. Embroidery (EMB) 9 colours Size: 100mm diameter
- 2. Screen Print (SC) 6 colours Size: 100mm wide x 60mm high
- 3. Digital Transfer Clothing (DTC) Full colour Size: 100mm wide x 100mm high

#### **Position C**

- 1. Embroidery (EMB) 9 colours Size: 50mm diameter
- 2. Screen Print (SC) 6 colours Size: 60mm wide x 60mm high
- 3. Digital Transfer Clothing (DTC) Full colour Size: 50mm wide x 50mm high

#### **Position B**

- 1. Embroidery (EMB) 9 colours Size: 200mm wide x 150mm high
- 2. Screen Print (SC) 6 colours Size: 260mm wide x 150mm high
- 3. Digital Transfer Clothing (DTC) Full colour Size: 210mm wide x 148mm high

#### **Position D**

 Digital Transfer Clothing (DTC) - Full Colour Size: 70mm wide x 20mm high