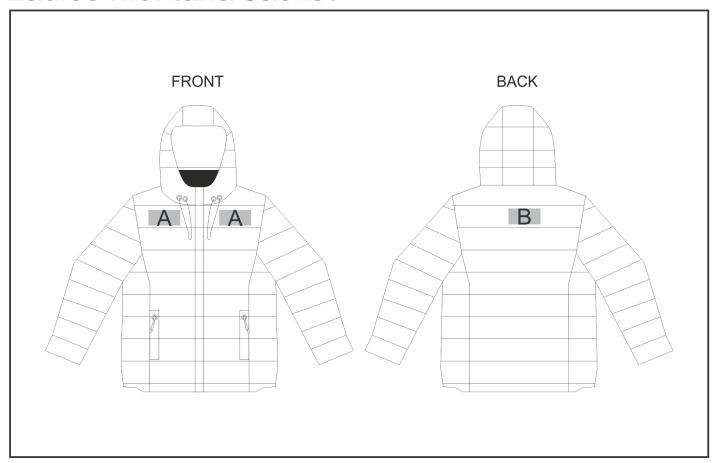

The logo will be branded in the closest left / right chest and back panel, to the standard left/right chest and back position.

**DTC/EMB** inclusive Parameters: Left/Right Chest or Back = 100mm x 100mm

#### **Position A**

1. Embroidery (EM-CLOTHING) N/A

Size: 100mm wide x 60mm high

#### **Position B**

1. Embroidery (EM-CLOTHING) N/A

Size: 100mm wide x 60mm high