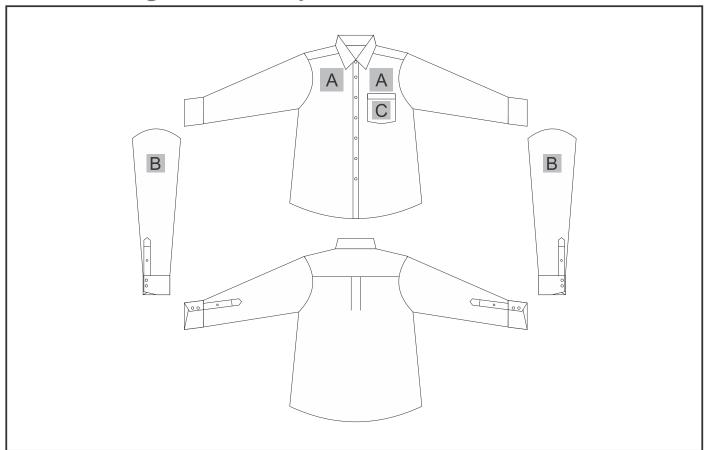

### **Branding Options:**

### **Position A**

1. Embroidery (EM-CLOTHING) N/A

Size: 100mm wide x 100mm high

2. Digital Transfer Clothing A6 (DTC-A6)

Full Colour

Size: 100mm wide x 100mm high

3. Silicone (STP-A)

N/A

Size: 30mm wide x 30mm high

4. Silicone (STP-B)

N/A

Size: 50mm wide x 50mm high

5. Silicone (STP-C)

N/A

Size: 80mm wide x 80mm high

6. Silicone (STP-D)

N/A

Size: 100mm wide x 40mm high

#### **Position C**

1. Silicone (STP-A)

N/A

Size: 30mm wide x 30mm high

2. Silicone (STP-B)

N/A

Size: 50mm wide x 50mm high

3. Silicone (STP-C)

N/A

Size: 80mm wide x 80mm high

#### **Position B**

1. Embroidery (EM-CLOTHING)

N/A

Size: 80mm wide x 80mm high

2. Digital Transfer Clothing A6 (DTC-A6)

Full Colour

Size: 80mm wide x 80mm high

3. Silicone (STP-A)

N/A

Size: 30mm wide x 30mm high

4. Silicone (STP-B)

N/A

Size: 50mm wide x 50mm high

5. Silicone (STP-C)

N/A

Size: 80mm wide x 80mm high