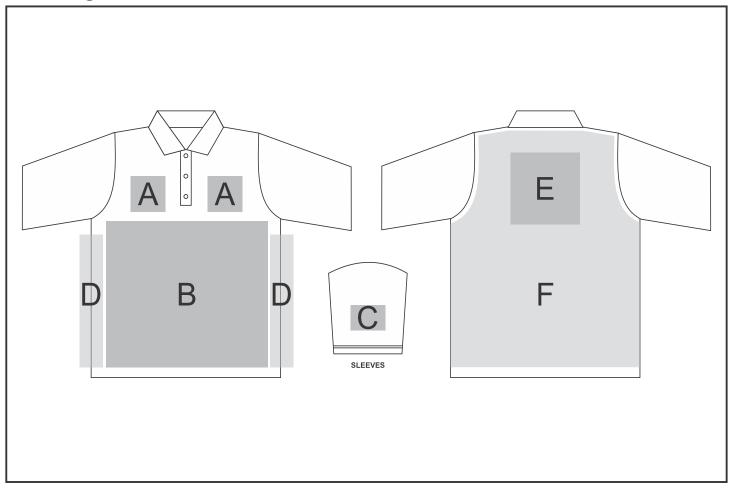

## Need to know:

- Includes 1-Position Embroidery OR 1-Position Engraving OR 1-Position Digital Transfer (setup fee applies)
- EMB/DTC inclusive parameters: Left/Right Chest = 100mm x 100mm OR Back = 8000mm2
- No Laser on BL; N; W garments and piping
- Laser can be branded over zips and seams
- Cannot guarantee a 100% straight branding on any clothing item with check or stripe detail

## **Branding Options:**

| Position | Branding Method (Branding Code)       | No. of Colours | Dimension               |
|----------|---------------------------------------|----------------|-------------------------|
| Α        | Embroidery (EM-CLOTHING)              | N/A            | 100mm wide x 100mm high |
| Α        | Laser Engraving (LG)                  | N/A            | 100mm wide x 80mm high  |
| Α        | Digital Transfer Clothing A6 (DTC-A6) | Full Colour    | 100mm wide x 100mm high |
| Α        | Silicone (STP-A)                      | N/A            | 30mm wide x 30mm high   |
| А        | Silicone (STP-B)                      | N/A            | 50mm wide x 50mm high   |
| Α        | Silicone (STP-C)                      | N/A            | 80mm wide x 80mm high   |
| Α        | Silicone (STP-D)                      | N/A            | 100mm wide x 40mm high  |

| В | Laser Engraving (LG)                  | N/A         | 297mm wide x 210mm high |
|---|---------------------------------------|-------------|-------------------------|
|   |                                       |             |                         |
| С | Embroidery (EM-CLOTHING)              | N/A         | 80mm wide x 80mm high   |
| С | Laser Engraving (LG)                  | N/A         | 100mm wide x 60mm high  |
| С | Digital Transfer Clothing A6 (DTC-A6) | Full Colour | 80mm wide x 80mm high   |
| С | Silicone (STP-A)                      | N/A         | 30mm wide x 30mm high   |
| С | Silicone (STP-B)                      | N/A         | 50mm wide x 50mm high   |
| С | Silicone (STP-C)                      | N/A         | 80mm wide x 80mm high   |
|   |                                       |             |                         |
| D | Laser Engraving (LG)                  | N/A         | 100mm wide x 297mm high |
|   |                                       |             |                         |
| Е | Embroidery (EM-CLOTHING)              | N/A         | 200mm wide x 150mm high |
| Е | Digital Transfer Clothing A6 (DTC-A6) | Full Colour | 105mm wide x 148mm high |
| E | Digital Transfer Clothing A5 (DTC-A5) | Full Colour | 210mm wide x 148mm high |
| Е | Silicone (STP-A)                      | N/A         | 30mm wide x 30mm high   |
| Е | Silicone (STP-B)                      | N/A         | 50mm wide x 50mm high   |
| Е | Silicone (STP-C)                      | N/A         | 80mm wide x 80mm high   |
| Е | Silicone (STP-D)                      | N/A         | 120mm wide x 40mm high  |
|   |                                       |             |                         |
| F | Laser Engraving (LG)                  | N/A         | 297mm wide x 210mm high |
|   | <del></del>                           | -           | •                       |