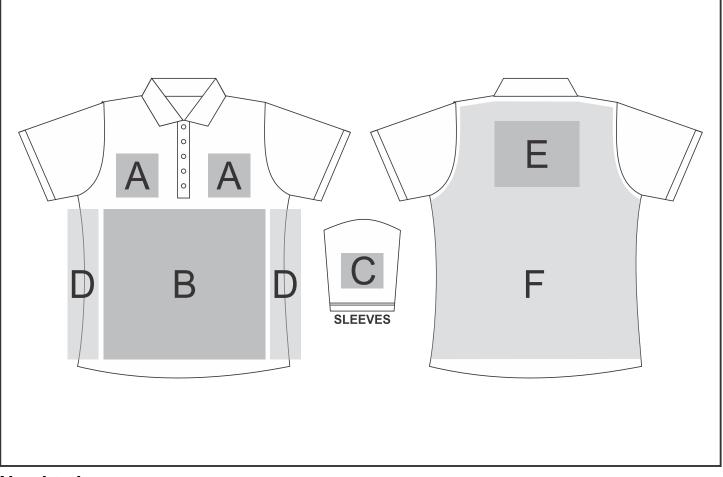

## **Branding Options:**

| Position | Branding Method (Branding Code)       | No. of Colours | Dimension               |
|----------|---------------------------------------|----------------|-------------------------|
| А        | Embroidery (EM-CLOTHING)              | N/A            | 100mm wide x 100mm high |
| A        | Laser Engraving (LG)                  | N/A            | 100mm wide x 80mm high  |
| А        | Digital Transfer Clothing A6 (DTC-A6) | Full Colour    | 100mm wide x 100mm high |
| A        | Silicone (STP-A)                      | N/A            | 30mm wide x 30mm high   |
| A        | Silicone (STP-B)                      | N/A            | 50mm wide x 50mm high   |
| A        | Silicone (STP-C)                      | N/A            | 80mm wide x 80mm high   |
| A        | Silicone (STP-D)                      | N/A            | 100mm wide x 40mm high  |

| В | Laser Engraving (LG)                  | N/A         | 297mm wide x 210mm high |
|---|---------------------------------------|-------------|-------------------------|
| r |                                       |             |                         |
| С | Embroidery (EM-CLOTHING)              | N/A         | 80mm wide x 80mm high   |
| С | Laser Engraving (LG)                  | N/A         | 100mm wide x 60mm high  |
| С | Digital Transfer Clothing A6 (DTC-A6) | Full Colour | 80mm wide x 80mm high   |
| С | Silicone (STP-A)                      | N/A         | 30mm wide x 30mm high   |
| С | Silicone (STP-B)                      | N/A         | 50mm wide x 50mm high   |
| С | Silicone (STP-C)                      | N/A         | 50mm wide x 50mm high   |
|   |                                       |             |                         |
| D | Laser Engraving (LG)                  | N/A         | 100mm wide x 297mm high |
|   |                                       |             |                         |
| E | Embroidery (EM-CLOTHING)              | N/A         | 200mm wide x 150mm high |
| E | Digital Transfer Clothing A6 (DTC-A6) | Full Colour | 105mm wide x 148mm high |
| E | Digital Transfer Clothing A5 (DTC-A5) | Full Colour | 210mm wide x 148mm high |
| E | Silicone (STP-A)                      | N/A         | 30mm wide x 30mm high   |
| E | Silicone (STP-B)                      | N/A         | 50mm wide x 50mm high   |
| E | Silicone (STP-C)                      | N/A         | 80mm wide x 80mm high   |
| E | Silicone (STP-D)                      | N/A         | 120mm wide x 40mm high  |
|   |                                       |             |                         |
| F | Laser Engraving (LG)                  | N/A         | 297mm wide x 210mm high |