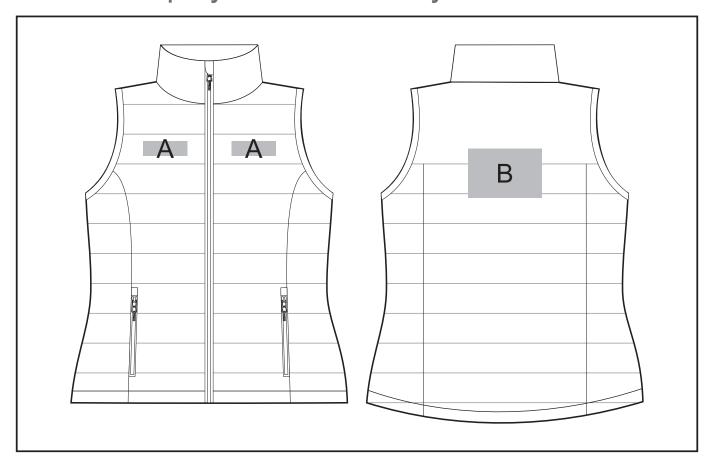

### **Branding Options:**

#### **Position A**

1. Embroidery (EMB) - 9 colours Size: 90mm wide x 30mm high

#### **Position B**

1. Embroidery (EMB) - 9 colours Size: 150mm wide x 100mm high