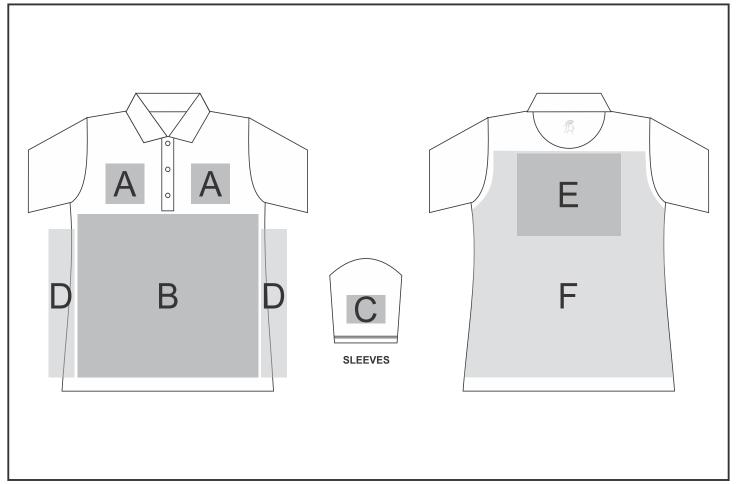

## Need to know:

Includes 1-Position Embroidery OR 1-Position Digital Transfer OR 1-Position Deboss OR 1-Position Engraving (setup fee applies).

- EMB/DTC inclusive parameters: Left/Right Chest = 100mm x 100mm OR Back = 8000mm2.
- No Laser on BL; N; W garments and piping.
- Laser can be branded over zips and seams

## **Branding Options:**

| Position | Branding Method (Branding Code)       | No. of Colours | Dimension               |
|----------|---------------------------------------|----------------|-------------------------|
| А        | Embroidery (EM-CLOTHING)              | N/A            | 100mm wide x 100mm high |
| А        | Debossing (BOS-1)                     | N/A            | 100mm wide x 50mm high  |
| А        | Screen Print (SP)                     | 6 Colours      | 100mm wide x 80mm high  |
| А        | Laser Engraving (LG)                  | N/A            | 100mm wide x 80mm high  |
| А        | Digital Transfer Clothing A6 (DTC-A6) | Full Colour    | 100mm wide x 100mm high |

| Α | Silicone (STP-A)                      | N/A         | 30mm wide x 30mm high   |
|---|---------------------------------------|-------------|-------------------------|
| Α | Silicone (STP-B)                      | N/A         | 50mm wide x 50mm high   |
| Α | Silicone (STP-C)                      | N/A         | 80mm wide x 80mm high   |
| Α | Silicone (STP-D)                      | N/A         | 100mm wide x 40mm high  |
| В | Laser Engraving (LG)                  | N/A         | 297mm wide x 210mm high |
| С | Embroidery (EM-CLOTHING)              | N/A         | 50mm wide x 50mm high   |
| С | Debossing (BOS-1)                     | N/A         | 50mm wide x 30mm high   |
| С | Screen Print (SP)                     | 6 Colours   | 60mm wide x 60mm high   |
| С | Laser Engraving (LG)                  | N/A         | 100mm wide x 60mm high  |
| С | Digital Transfer Clothing A6 (DTC-A6) | Full Colour | 50mm wide x 50mm high   |
| С | Silicone (STP-A)                      | N/A         | 30mm wide x 30mm high   |
| С | Silicone (STP-B)                      | N/A         | 50mm wide x 50mm high   |
| D | Laser Engraving (LG)                  | N/A         | 100mm wide x 297mm high |
| E | Embroidery (EM-CLOTHING)              | N/A         | 200mm wide x 200mm high |
| Е | Debossing (BOS-1)                     | N/A         | 150mm wide x 60mm high  |
| Е | Digital Transfer Clothing A6 (DTC-A6) | Full Colour | 105mm wide x 148mm high |
| E | Screen Print (SA)                     | 6 Colours   | 260mm wide x 200mm high |
| Е | Digital Transfer Clothing A5 (DTC-A5) | Full Colour | 210mm wide x 148mm high |
| Е | Silicone (STP-A)                      | N/A         | 30mm wide x 30mm high   |
| E | Silicone (STP-B)                      | N/A         | 50mm wide x 50mm high   |
| E | Silicone (STP-C)                      | N/A         | 80mm wide x 80mm high   |
| Е | Silicone (STP-D)                      | N/A         | 120mm wide x 40mm high  |
| F | Laser Engraving (LG)                  | N/A         | 297mm wide x 210mm high |