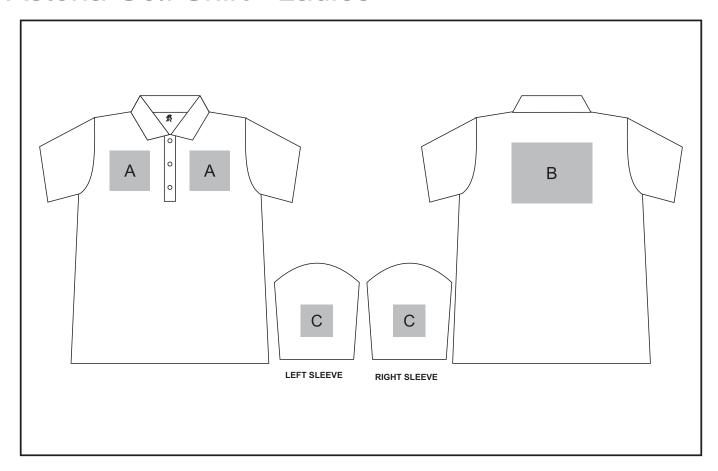

### **Need to know:**

- Includes 1-Position Embroidery **OR** 1-Position Digital Transfer (setup fee applies)
- EMB/DTC inclusive parameters: Left/Right Chest = 100mm x 100mm OR Back = 8000mm<sup>2</sup>
- Cannot guarantee a 100% straight branding on any clothing item with check or stripe detail
- Please note Pos D will be branded +/- 20mm from the top seam

#### **Position A**

- 1. Embroidery (EMB) 9 colours Size: 100mm diameter
- 2. Digital Transfer Clothing (DTC) Full colour Size: 100mm wide x 100mm high

#### **Position C**

- 1. Embroidery (EMB) 9 colours Size: 80mm diameter
- 2. Digital Transfer Clothing (DTC) Full colour Size: 80mm wide x 80mm high

#### **Position B**

- 1. Embroidery (EMB) 9 colours Size: 200mm wide x 150mm high
- 2. Digital Transfer Clothing (DTC) Full colour Size: 210mm wide x 148mm high