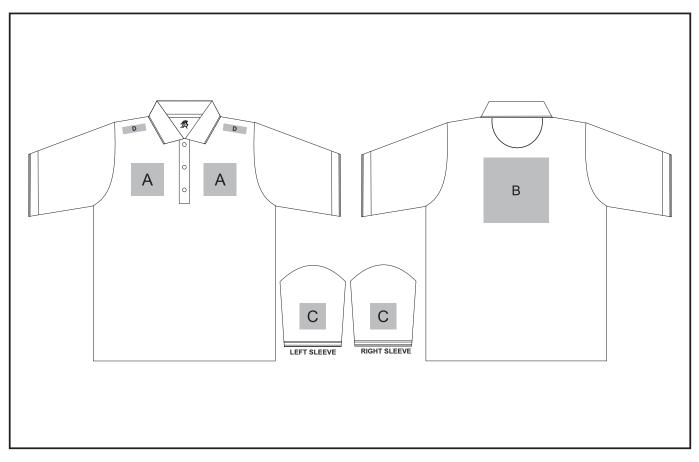

## **Branding Options:**

#### **Position A**

- 1. Embroidery (EMB) 9 colours Size: 100mm diameter
- 2. Digital Transfer Clothing (DTC) Full colour Size: 100mm wide x 100mm high

#### **Position C**

- 1. Embroidery (EMB) 9 colours Size: 80mm diameter
- 2. Digital Transfer Clothing (DTC) Full colour Size: 80mm wide x 80mm high

#### **Position B**

- 1. Embroidery (EMB) 9 colours Size: 200mm wide x 200mm high
- 2. Digital Transfer Clothing (DTC) Full colour Size: 210mm wide x 148mm high

#### Position D

1. Digital Transfer Clothing (DTC) - Full Colour Size: 70mm wide x 20mm high