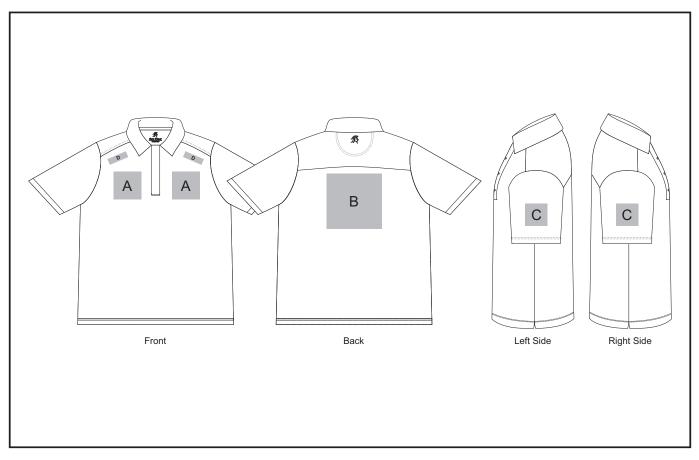

## **Branding Options:**

#### **Position A**

- 1. Embroidery (EMB) 9 colours Size: 100mm diameter
- 2. Digital Transfer Clothing (DTC) Full colour Size: 100mm wide x 100mm high

#### **Position B**

- 1. Embroidery (EMB) 9 colours Size: 200mm wide x 200mm high
- 2. Digital Transfer Clothing (DTC) Full colour Size: 210mm wide x 148mm high

#### **Position C**

- 1. Embroidery (EMB) 9 colours Size: 80mm diameter
- 2. Digital Transfer Clothing (DTC) Full colour Size: 80mm wide x 80mm high