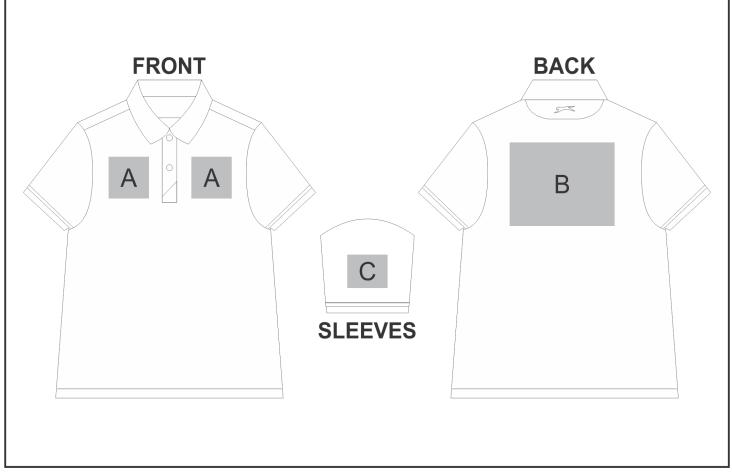

## SLAZ-11416

Mens Cypress Golf Shirt

## Need to know:

- Includes 1-Position Embroidery OR 1-Position Digital Transfer OR 1-Position Laser Engraving(setup fees apply)

- DTC/EMB inclusive Parameters: Left/Right Chest or Back = 100mm x 100mm

- Laser colour: tonal

## **Branding Options:**

| Position | Branding Method (Branding Code)       | No. of Colours | Dimension               |
|----------|---------------------------------------|----------------|-------------------------|
| A        | Embroidery (EM-CLOTHING)              | N/A            | 100mm wide x 100mm high |
| A        | Digital Transfer Clothing A6 (DTC-A6) | Full Colour    | 100mm wide x 100mm high |
| A        | Screen Print (SA)                     | 6 Colours      | 100mm wide x 80mm high  |
| А        | Laser Engraving (LG)                  | N/A            | 100mm wide x 80mm high  |
| А        | Silicone (STP-A)                      | N/A            | 30mm wide x 30mm high   |
| A        | Silicone (STP-B)                      | N/A            | 50mm wide x 50mm high   |
| А        | Silicone (STP-C)                      | N/A            | 80mm wide x 80mm high   |
| A        | Silicone (STP-D)                      | N/A            | 100mm wide x 40mm high  |

| В | Embroidery (EM-CLOTHING)              | N/A         | 200mm wide x 200mm high |
|---|---------------------------------------|-------------|-------------------------|
| В | Digital Transfer Clothing A6 (DTC-A6) | Full Colour | 105mm wide x 148mm high |
| В | Digital Transfer Clothing A5 (DTC-A5) | Full Colour | 210mm wide x 148mm high |
| В | Screen Print (SA)                     | 6 Colours   | 260mm wide x 200mm high |
| В | Silicone (STP-A)                      | N/A         | 30mm wide x 30mm high   |
| В | Silicone (STP-B)                      | N/A         | 50mm wide x 50mm high   |
| В | Silicone (STP-C)                      | N/A         | 80mm wide x 80mm high   |
| В | Silicone (STP-D)                      | N/A         | 120mm wide x 40mm high  |
|   |                                       | •           |                         |
| С | Embroidery (EM-CLOTHING)              | N/A         | 80mm wide x 80mm high   |
| С | Digital Transfer Clothing A6 (DTC-A6) | Full Colour | 80mm wide x 80mm high   |
| С | Screen Print (SA)                     | 6 Colours   | 60mm wide x 60mm high   |
| С | Laser Engraving (LG)                  | N/A         | 100mm wide x 60mm high  |
| С | Silicone (STP-A)                      | N/A         | 30mm wide x 30mm high   |
| С | Silicone (STP-B)                      | N/A         | 50mm wide x 50mm high   |
| С | Silicone (STP-C)                      | N/A         | 80mm wide x 80mm high   |
|   |                                       | -           |                         |