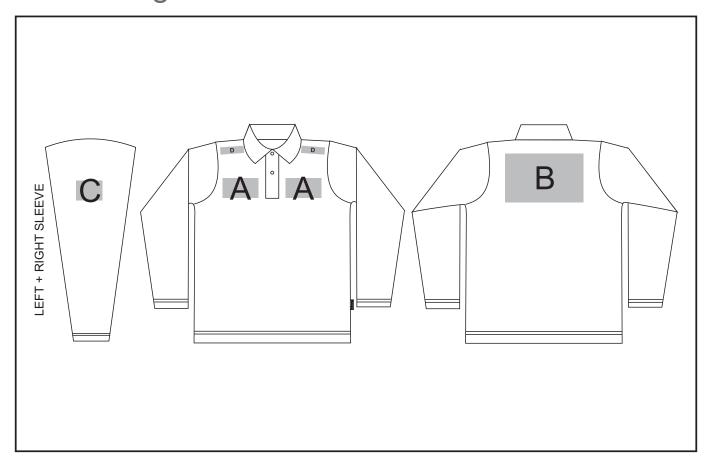

### **Need to know:**

- Includes 1-Position Embroidery **OR** 1-Position Digital Transfer (setup fee applies)
- EMB/DTC inclusive parameters: Left/Right Chest = 100mm x 100mm OR Back = 8000mm<sup>2</sup>
- Please note Pos D will be branded +/- 20mm from the top seam

#### **Position A**

- 1. Embroidery (EMB) 9 colours Size: 100mm diameter
- 2. Screen Print (SC) 6 colours Size: 100mm wide x 60mm high
- 3. Digital Transfer Clothing (DTC) Full colour Size: 100mm wide x 100mm high

#### **Position C**

- 1. Embroidery (EMB) 9 colours Size: 80mm diameter
- 2. Screen Print (SC) 6 colours Size: 60mm wide x 60mm high
- 3. Digital Transfer Clothing (DTC) Full colour Size: 80mm wide x 80mm high

#### **Position B**

- 1. Embroidery (EMB) 9 colours Size: 200mm wide x 150mm high
- 2. Screen Print (SC) 6 colours Size: 240mm wide x 150mm high
- 3. Digital Transfer Clothing (DTC) Full colour Size: 210mm wide x 148mm high

#### **Position D**

 Digital Transfer Clothing (DTC) - Full Colour Size: 70mm wide x 20mm high