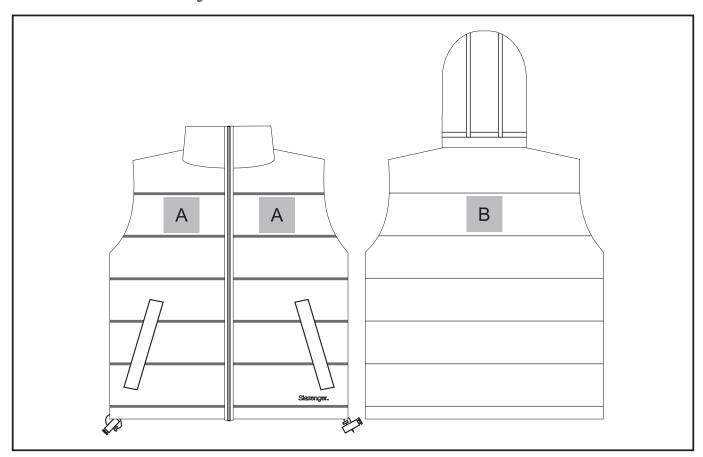

### **Branding Options:**

#### Position A

- 1. Embroidery (EMB) 9 colours Size: 80mm diameter
- 2. Digital Transfer Clothing (DTC) Full colour Size: 80mm wide x 80mm high

#### **Position B**

- 1. Embroidery (EMB) 9 colours Size: 80mm diameter
- 2. Digital Transfer Clothing (DTC) Full colour Size: 80mm wide x 80mm high