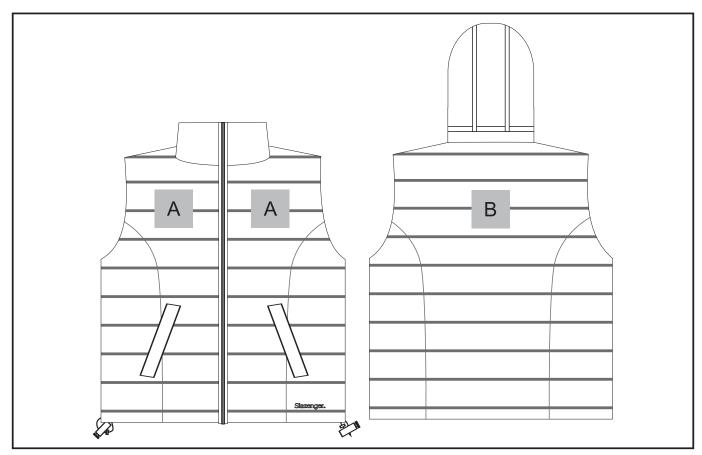

### **Branding Options:**

#### **Position A**

- 1. Embroidery (EMB) 9 colours Size: 80mm diameter
- 2. Digital Transfer Clothing (DTC) Full colour Size: 80mm wide x 80mm high

#### **Position B**

- 1. Embroidery (EMB) 9 colours Size: 80mm diameter
- 2. Digital Transfer Clothing (DTC) Full colour Size: 80mm wide x 80mm high